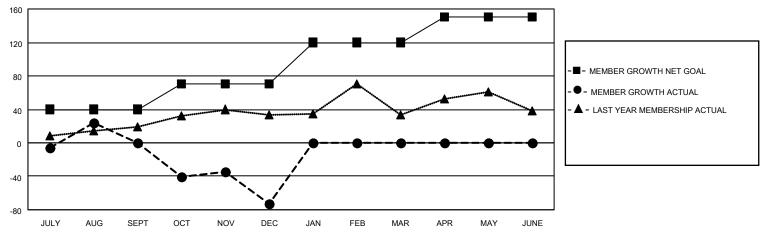

## GOALS AND ACTUAL MEMBERS CUMULATIVE

| DROPPED CLUBS: 1 |    | 27 CLUBS OF 58 ADDED 1 OR<br>MORE NEW MEMBERS | GENDER DISTRIBUTION                 |              |  |
|------------------|----|-----------------------------------------------|-------------------------------------|--------------|--|
|                  |    | WORL NEW WEWBERG                              | MALE                                | 660 (50.15%) |  |
|                  |    |                                               | FEMALE 656 (49.85%)                 |              |  |
| DROPPED MEMBERS  |    |                                               | NON BINARY                          | 0 (0.00%)    |  |
|                  |    |                                               | PREFER NOT TO ANSWER 0 (0.00%)      |              |  |
| DECEASED         | 11 |                                               |                                     |              |  |
| CLUB CANCELLED   | 9  | CLICK HERE FOR CUMULATIVE                     | TOTAL FAMILY UNIT MEMBERS           | 243          |  |
| OTHER 184        |    | MEMBERSHIP DATA                               |                                     |              |  |
| TOTAL 204        |    |                                               | FAMILY MEMBERS PAYING HALF DUES 127 |              |  |
|                  |    |                                               |                                     |              |  |

## LOCATION FLORIDA District 35 N Results as of: 12/31/2022

| Clubs RESULTS FOR 2022-2023 |   |   |   | Members RESULTS FOR 2022-2023 |    |     |     |
|-----------------------------|---|---|---|-------------------------------|----|-----|-----|
|                             |   |   |   |                               |    |     |     |
| JULY/AUG/SEPT               | 0 | 1 | 0 | JULY/AUG/SEPT                 | 40 | 105 | 87  |
| OCT/NOV/DEC                 | 1 | 0 | 1 | OCT/NOV/DEC                   | 30 | 47  | 117 |
| JAN/FEB/MAR                 | 1 | 0 | 0 | JAN/FEB/MAR                   | 50 | 0   | 0   |
| APR/MAY/JUNE                | 0 | 0 | 0 | APR/MAY/JUNE                  | 30 | 0   | 0   |