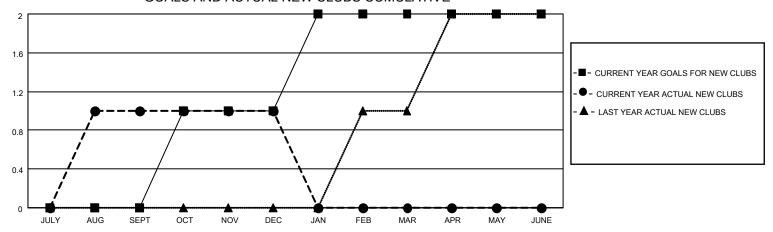

## GOALS AND ACTUAL NEW CLUBS CUMULATIVE

## LOCATION FLORIDA District 35 N Results as of: 12/31/2022

| Clubs RESULTS FOR 2022-2023 |   |   |   | Members RESULTS FOR 2022-2023 |    |     |     |
|-----------------------------|---|---|---|-------------------------------|----|-----|-----|
|                             |   |   |   |                               |    |     |     |
| JULY/AUG/SEPT               | 0 | 1 | 0 | JULY/AUG/SEPT                 | 40 | 105 | 87  |
| OCT/NOV/DEC                 | 1 | 0 | 1 | OCT/NOV/DEC                   | 30 | 47  | 117 |
| JAN/FEB/MAR                 | 1 | 0 | 0 | JAN/FEB/MAR                   | 50 | 0   | 0   |
| APR/MAY/JUNE                | 0 | 0 | 0 | APR/MAY/JUNE                  | 30 | 0   | 0   |